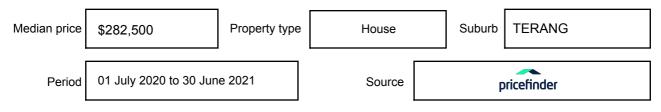

may be expressed as a single price, or as a price range with the difference between the upper and lower amounts not more than 10% of the lower amount.

This Statement of Information must be provided to a prospective buyer within two business days of a request and displayed at any open for inspection for the property for sale.

It is recommended that the address of the property being offered for sale be checked at

services.land.vic.gov.au/landchannel/content/addressSearch before being entered in this Statement of Information.

### Property offered for sale

Address Including suburb and postcode

94 BAYNES STREET, TERANG, VIC 3264

### Indicative selling price

For the meaning of this price see consumer.vic.gov.au/underquoting

Price Range:

\$350,000 to \$360,000

#### Median sale price



#### **Comparable property sales**

These are the three properties sold within five kilometres of the property for sale in the last 18 months that the estate agent or agent's representative considers to be most comparable to the property for sale.

| Address of comparable property | Price     | Date of sale |
|--------------------------------|-----------|--------------|
| 2 BURKES RD, TERANG, VIC 3264  | \$392,000 | 07/07/2021   |
| 31 DOW ST, TERANG, VIC 3264    | \$350,000 | 31/03/2021   |
| 14 DOW ST, TERANG, VIC 3264    | \$327,500 | 25/02/2021   |

This Statement of Information was prepared on: 20/

20/09/2021