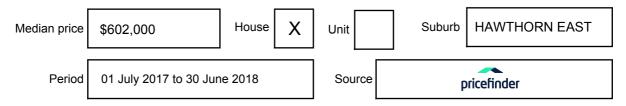

# HAWTHORN EAST, VIC, 3123

Suburb Median Sale Price (Unit)

\$602,000

01 July 2017 to 30 June 2018

Provided by: pricefinder