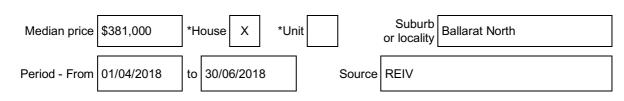

# Statement of Information Single residential property located outside the Melbourne metropolitan area

# Sections 47AF of the Estate Agents Act 1980

### Property offered for sale

Address Including suburb or locality and postcode

15 Paling Street, Ballarat North Vic 3350

## Indicative selling price

For the meaning of this price see consumer.vic.gov.au/underquoting

| Single price \$* | or range between | \$399,999 | & | \$430,000 |
|------------------|------------------|-----------|---|-----------|
|------------------|------------------|-----------|---|-----------|

### Median sale price



#### Comparable property sales

**A**\* These are the three properties sold within five kilometres of the property for sale in the last 18 months that the estate agent or agent's representative considers to be most comparable to the property for sale.

| Address of comparable property            | Price     | Date of sale |
|-------------------------------------------|-----------|--------------|
| 33 Scenic Crescent, Ballarat North 3350   | \$440,000 | 22/08/2018   |
| 22 Paling Street, Ballarat North 3350     | \$440,000 | 24/06/2018   |
| 1104 Havelock Street, Ballarat North 3350 | \$404,000 | 05/09/2018   |