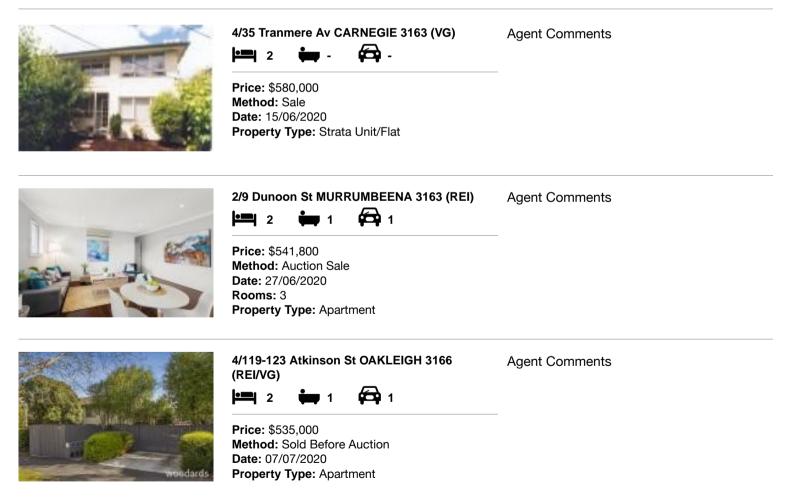

| Ad | dress of comparable property        | Price     | Date of sale |
|----|-------------------------------------|-----------|--------------|
| 1  | 4/35 Tranmere Av CARNEGIE 3163      | \$580,000 | 15/06/2020   |
| 2  | 2/9 Dunoon St MURRUMBEENA 3163      | \$541,800 | 27/06/2020   |
| 3  | 4/119-123 Atkinson St OAKLEIGH 3166 | \$535,000 | 07/07/2020   |