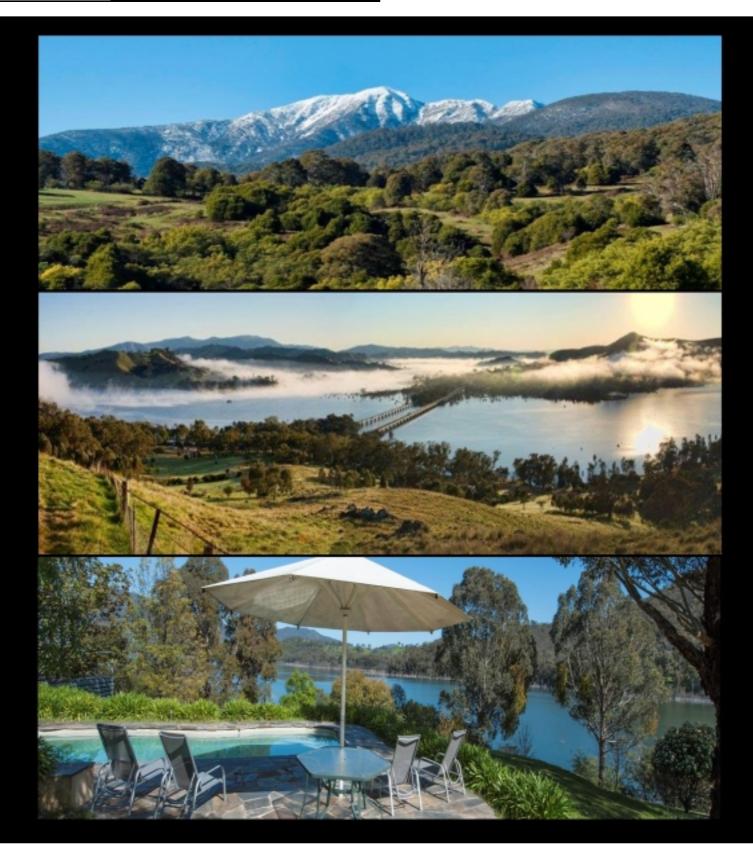

### Property offered for sale

Address Including suburb and postcode

74 JAMIESON-LICOLA ROAD, JAMIESON, VIC 3723