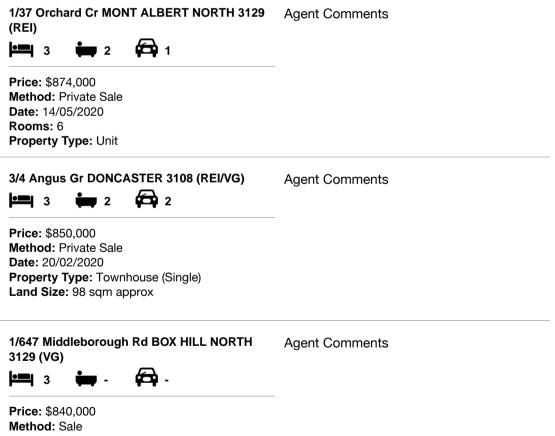

| Ad | dress of comparable property               | Price     | Date of sale |
|----|--------------------------------------------|-----------|--------------|
| 1  | 1/37 Orchard Cr MONT ALBERT NORTH 3129     | \$874,000 | 14/05/2020   |
| 2  | 3/4 Angus Gr DONCASTER 3108                | \$850,000 | 20/02/2020   |
| 3  | 1/647 Middleborough Rd BOX HILL NORTH 3129 | \$840,000 | 14/01/2020   |

# **Comparable Properties**

Method: Sale Date: 14/01/2020 Property Type: Flat/Unit/Apartment (Res)

Account - Philip Webb

The information contained herein is to be used as a guide only. Although every care has been taken in the preparation of the information, we stress that particulars herein are for information only and do not constitute representations by the Owners or Agent. Sales data is provided as a guide to market activity, and we do not necessarily claim to have acted as the selling agent in these transactions.