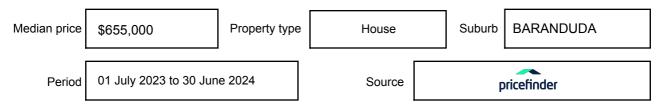

e expressed as a single price, or as a price range with the difference between the upper and lower amounts not more than 10% of the lower amount.

This Statement of Information must be provided to a prospective buyer within two business days of a request and displayed at any open for inspection for the property for sale.

It is recommended that the address of the property being offered for sale be checked at

services.land.vic.gov.au/landchannel/content/addressSearch before being entered in this Statement of Information.

## Property offered for sale

Address Including suburb and postcode

16 WESTACOTT CRESCENT, BARANDUDA, VIC 3691

## Indicative selling price

For the meaning of this price see consumer.vic.gov.au/underquoting

Price Range:

\$940,000 to \$980,000

#### Median sale price



#### **Comparable property sales**

The estate agent or agent's representative reasonably believes that fewer than three comparable properties were sold within five kilometres of the property for sale in the last 18 months.