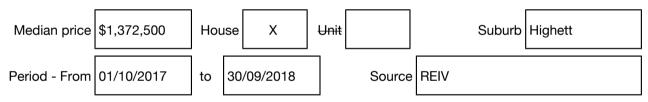

#### Median sale price

### hockingstuart

Rooms: Property Type: House Land Size: 738.3 sqm approx Agent Comments Indicative Selling Price \$1,250,000 Median House Price Year ending September 2018: \$1,372,500