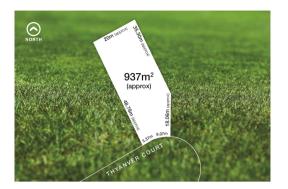

#### Property offered for sale

Address Including suburb or locality and postcode

8 Thyanver Court, Brown Hill Vic 3350

# buxton

**Property Type:** Land **Land Size:** 937 sqm approx Agent Comments Nick WATSON 03 5331 4544 0427 160 939 nwatson@buxton.com.au

Indicative Selling Price \$400,000 Median Land Price 04/12/2022 - 03/12/2023: \$382,000