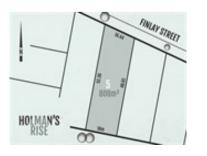

Agent Comments

Price: \$420,000 Method: Sale Date: 30/08/2022 Property Type: Land Land Size: 1118 sqm approx

Holman's Rise/lot 5 Finlay St BROWN HILL Agent Comments 3350 (REI)

Price: \$380,000 Method: Private Sale Date: 30/06/2023 Property Type: Land Land Size: 808 sqm approx