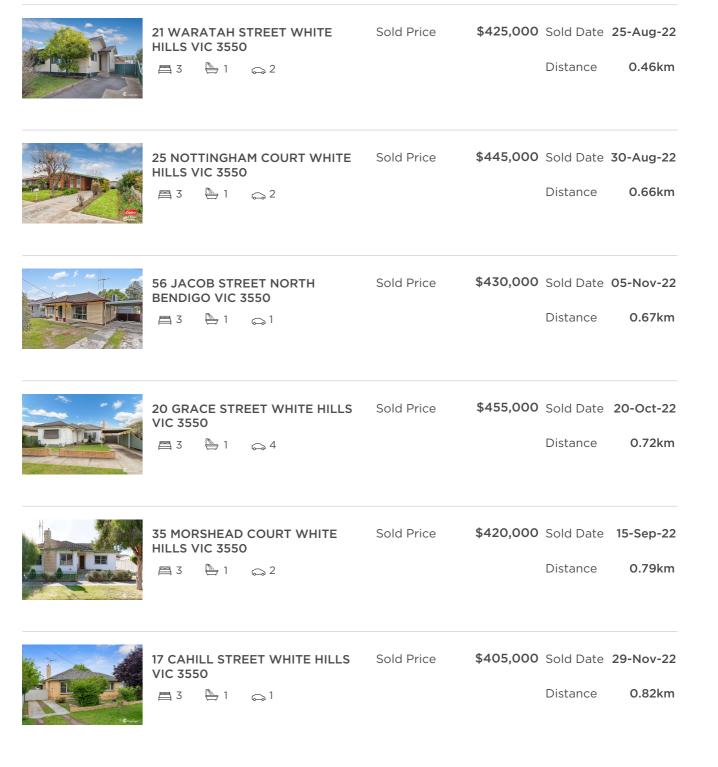

#### Comparable property sales (\*Delete A or B below as applicable)

01 Feb 2022

**A\*** These are the three properties sold within five kilometres of the property for sale in the last 18 months that the estate agent or agent's representative considers to be most comparable to the property for sale.

to

| Address of comparable property           | Price     | Date of sale |
|------------------------------------------|-----------|--------------|
| 21 WARATAH STREET WHITE HILLS VIC 3550   | \$425,000 | 25-Aug-22    |
| 25 NOTTINGHAM COURT WHITE HILLS VIC 3550 | \$445,000 | 30-Aug-22    |
| 56 JACOB STREET NORTH BENDIGO VIC 3550   | \$430,000 | 05-Nov-22    |