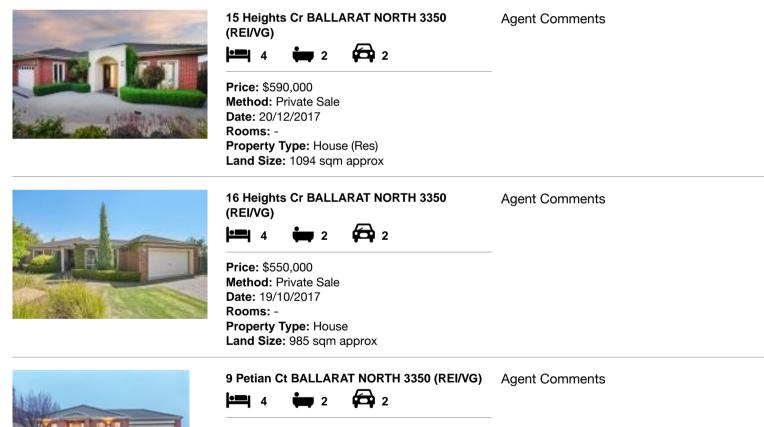

| Address of comparable property |                                   | Price     | Date of sale |
|--------------------------------|-----------------------------------|-----------|--------------|
| 1                              | 15 Heights Cr BALLARAT NORTH 3350 | \$590,000 | 20/12/2017   |
| 2                              | 16 Heights Cr BALLARAT NORTH 3350 | \$550,000 | 19/10/2017   |
| 3                              | 9 Petian Ct BALLARAT NORTH 3350   | \$540,000 | 04/08/2018   |

# **Comparable Properties**

Price: \$540,000 Method: Private Sale Date: 04/08/2018 Rooms: -Property Type: House Land Size: 845 sqm approx

Account - Ballarat Property Group | P: 03 5330 0500 | F: 03 5330 0501