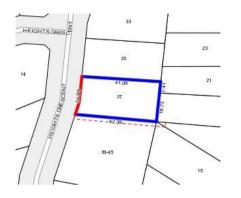

## Property offered for sale

Address Including suburb or locality andpostcode

37 Heights Crescent, Ballarat North Vic 3350
r

Rooms: Property Type: House (Previously Occupied - Detached) Land Size: 1034 sqm approx Agent Comments Indicative Selling Price \$540,000 - \$560,000 Median House Price September quarter 2018: \$440,000