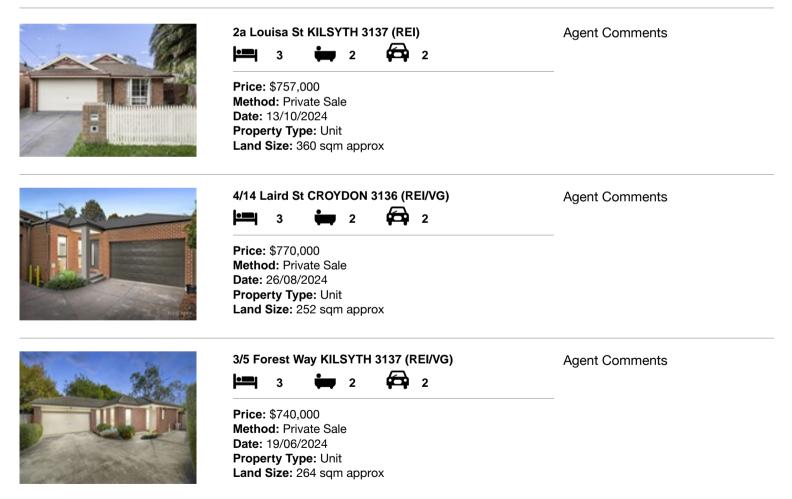

#### Comparable property sales (\*Delete A or B below as applicable)

A\* These are the three properties sold within two kilometres of the property for sale in the last six months that the estate agent or agent's representative considers to be most comparable to the property for sale.

| Add | dress of comparable property | Price     | Date of sale |
|-----|------------------------------|-----------|--------------|
| 1   | 2a Louisa St KILSYTH 3137    | \$757,000 | 13/10/2024   |
| 2   | 4/14 Laird St CROYDON 3136   | \$770,000 | 26/08/2024   |
| 3   | 3/5 Forest Way KILSYTH 3137  | \$740,000 | 19/06/2024   |