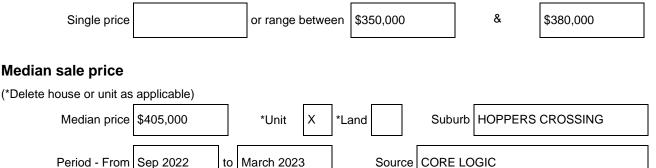

### Indicative selling price

For the meaning of this price see consumer.vic.gov.au/underquoting (\*Delete single price or range as applicable)

### **Comparable property sales**

**B**\* The estate agent believes there have been less than 3 comparable properties sold within 2km of this property over the last 6 months.

Property data source: Corelogic.com.au. Generated on 27th March 2023.