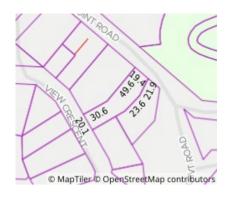

# Property offered for sale

| Address               | 27 View Crescent, Blackwood Vic 3458 |
|-----------------------|--------------------------------------|
| Including suburb or   |                                      |
| locality and postcode |                                      |
|                       |                                      |
|                       |                                      |

Property Type: House (Previously Occupied - Detached) Land Size: 1800 sqm approx

**Agent Comments** 

**Indicative Selling Price** \$600,000 - \$630,000 **Median House Price \*** 08/11/2023 - 08/11/2024: \$535,000