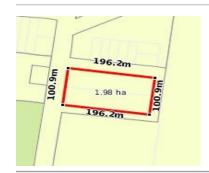

# KANIVA-EDENHOPE ROAD, PERONNE, 🕮 - 🧁 -

**Indicative Selling Price** 

For the meaning of this price see consumer.vic.au/underquoting

Single Price: \$75,000

Provided by: Andrew Seers, Aaron Lewis Property Agents

| Address<br>Including suburb and<br>postcode | KANIVA-EDENHOPE ROAD, PERONNE, VIC 3413 |
|---------------------------------------------|-----------------------------------------|
|---------------------------------------------|-----------------------------------------|