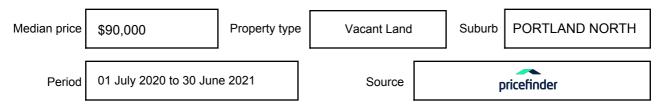

may be expressed as a single price, or as a price range with the difference between the upper and lower amounts not more than 10% of the lower amount.

This Statement of Information must be provided to a prospective buyer within two business days of a request and displayed at any open for inspection for the property for sale.

It is recommended that the address of the property being offered for sale be checked at

services.land.vic.gov.au/landchannel/content/addressSearch before being entered in this Statement of Information.

### Property offered for sale

Address Including suburb and postcode

LOT 22, VIKING COURT, PORTLAND NORTH, VIC 3305

### Indicative selling price

For the meaning of this price see consumer.vic.gov.au/underquoting

Single Price:

\$195,000

#### Median sale price



#### **Comparable property sales**

The estate agent or agent's representative reasonably believes that fewer than three comparable properties were sold within five kilometres of the property for sale in the last 18 months.

This Statement of Information was prepared on: