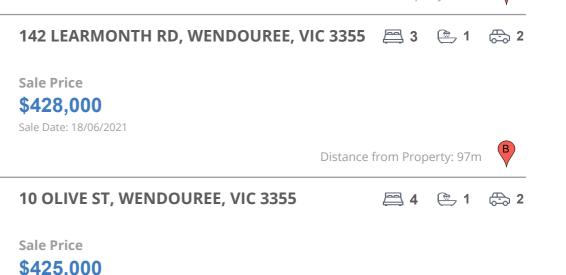

Distance from Property: 384m

Distance from Property: 483m

This report has been compiled on 13/12/2021 by PRDnationwide Ballarat. Property Data Solutions Pty Ltd 2021 - www.pricefinder.com.au

Sale Date: 13/05/2021

| Address of comparable property        | Price     | Date of sale |
|---------------------------------------|-----------|--------------|
| 230 LEARMONTH RD, WENDOUREE, VIC 3355 | \$440,000 | 05/08/2021   |
| 142 LEARMONTH RD, WENDOUREE, VIC 3355 | \$428,000 | 18/06/2021   |
| 10 OLIVE ST, WENDOUREE, VIC 3355      | \$425,000 | 13/05/2021   |