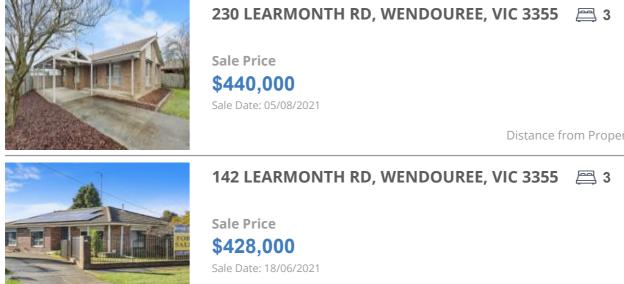

## **COMPARABLE PROPERTIES**

These are the three properties sold within five kilometres of the property for sale in the last 18 months that the estate agent or agent's representative considers to be most comparable to the property for sale.

#### **Comparable property sales**

These are the three properties sold within five kilometres of the property for sale in the last 18 months that the estate agent or agent's representative considers to be most comparable to the property for sale.

| Address of comparable property        | Price     | Date of sale |
|---------------------------------------|-----------|--------------|
| 230 LEARMONTH RD, WENDOUREE, VIC 3355 | \$440,000 | 05/08/2021   |
| 142 LEARMONTH RD, WENDOUREE, VIC 3355 | \$428,000 | 18/06/2021   |
| 10 OLIVE ST, WENDOUREE, VIC 3355      | \$425,000 | 13/05/2021   |