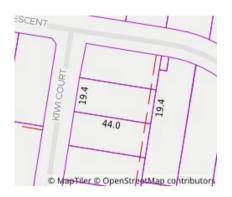

### Property offered for sale

| Address               | 2 Kiwi Court, New Gisborne Vic 3438 |
|-----------------------|-------------------------------------|
| Including suburb or   |                                     |
| locality and postcode |                                     |
|                       |                                     |
|                       |                                     |