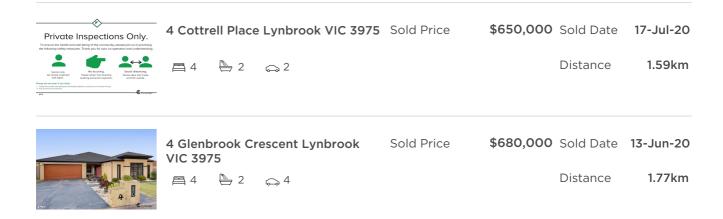

| Address of comparable property         | Price     | Date of sale |  |
|----------------------------------------|-----------|--------------|--|
| 4 Cottrell Place Lynbrook VIC 3975     | \$650,000 | 17-Jul-20    |  |
| 4 Glenbrook Crescent Lynbrook VIC 3975 | \$680,000 | 13-Jun-20    |  |
| 5 Hasluck Crescent Lynbrook VIC 3975   | \$670,000 | 26-May-20    |  |