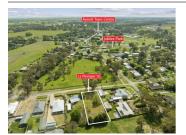

## 12 PINNIGER STREET, AVENEL, VIC 3664 🕮 - 🕒 - 😂 -

**Indicative Selling Price** 

For the meaning of this price see consumer.vic.au/underquoting

Single Price:

\$265,000

Provided by: Keely Woosnam, Ray White Nagambie

## Property offered for sale

| Address<br>Including suburb and<br>postcode | 12 PINNIGER STREET, AVENEL, VIC 3664 |  |
|---------------------------------------------|--------------------------------------|--|
|---------------------------------------------|--------------------------------------|--|