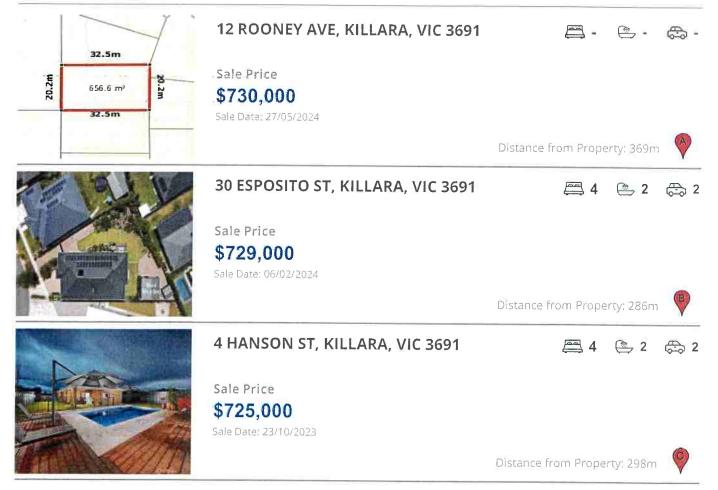

## **COMPARABLE PROPERTIES**

These are the three properties sold within five kilometres of the property for sale in the last 18 months that the estate agent or agents representative considers to be most comparable to the property for sale.

### Comparable property sales

These are the three properties sold within five kilometres of the property for sale in the last 18 months that the estate agent or agents representative considers to be most comparable to the property for sale.

| Address of comparable property    | Price     | Date of sale |
|-----------------------------------|-----------|--------------|
| 12 ROONEY AVE, KILLARA, VIC 3691  | \$730,000 | 27/05/2024   |
| 30 ESPOSITO ST, KILLARA, VIC 3691 | \$729,000 | 06/02/2024   |
| 4 HANSON ST, KILLARA, VIC 3691    | \$725,000 | 23/10/2023   |