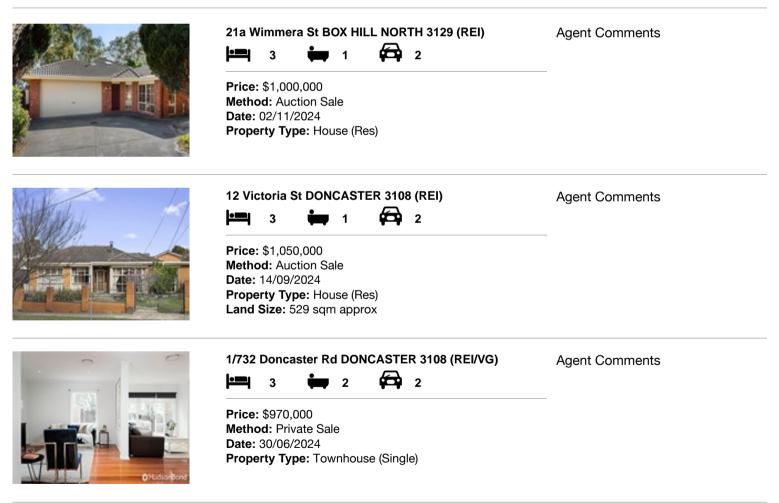

# Comparable property sales (\*Delete A or B below as applicable)

A\* These are the three properties sold within two kilometres of the property for sale in the last six months that the estate agent or agent's representative considers to be most comparable to the property for sale.

| Address of comparable property |                                    | Price       | Date of sale |
|--------------------------------|------------------------------------|-------------|--------------|
| 1                              | 21a Wimmera St BOX HILL NORTH 3129 | \$1,000,000 | 02/11/2024   |
| 2                              | 12 Victoria St DONCASTER 3108      | \$1,050,000 | 14/09/2024   |
| 3                              | 1/732 Doncaster Rd DONCASTER 3108  | \$970,000   | 30/06/2024   |