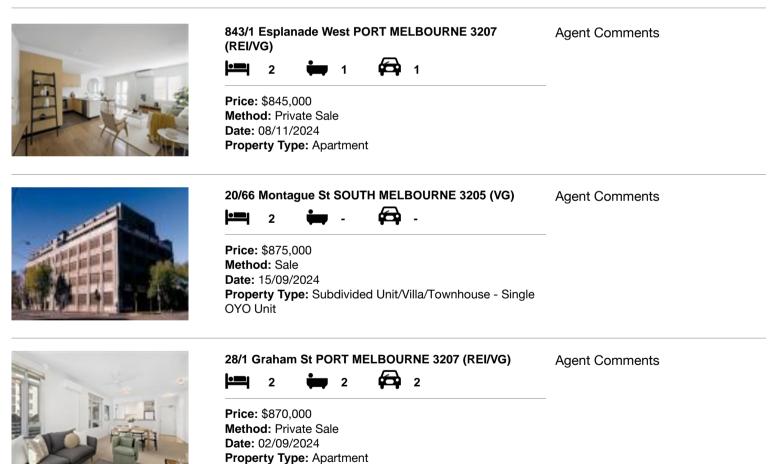

### Comparable property sales (\*Delete A or B below as applicable)

A\* These are the three properties sold within two kilometres of the property for sale in the last six months that the estate agent or agent's representative considers to be most comparable to the property for sale.

| Ade | dress of comparable property             | Price     | Date of sale |
|-----|------------------------------------------|-----------|--------------|
| 1   | 843/1 Esplanade West PORT MELBOURNE 3207 | \$845,000 | 08/11/2024   |
| 2   | 20/66 Montague St SOUTH MELBOURNE 3205   | \$875,000 | 15/09/2024   |
| 3   | 28/1 Graham St PORT MELBOURNE 3207       | \$870,000 | 02/09/2024   |