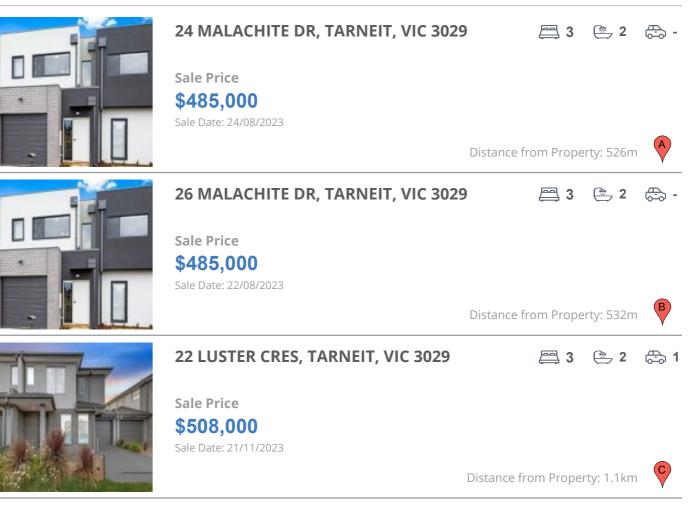

# **COMPARABLE PROPERTIES**

These are the three properties sold within two kilometres of the property for sale in the last six months that the estate agent or agent's representative considers to be most comparable to the property for sale.

#### **Comparable property sales**

These are the three properties sold within two kilometres of the property for sale in the last six months that the estate agent or agent's representative considers to be most comparable to the property for sale.

| Address of comparable property     | Price     | Date of sale |
|------------------------------------|-----------|--------------|
| 24 MALACHITE DR, TARNEIT, VIC 3029 | \$485,000 | 24/08/2023   |
| 26 MALACHITE DR, TARNEIT, VIC 3029 | \$485,000 | 22/08/2023   |
| 22 LUSTER CRES, TARNEIT, VIC 3029  | \$508,000 | 21/11/2023   |