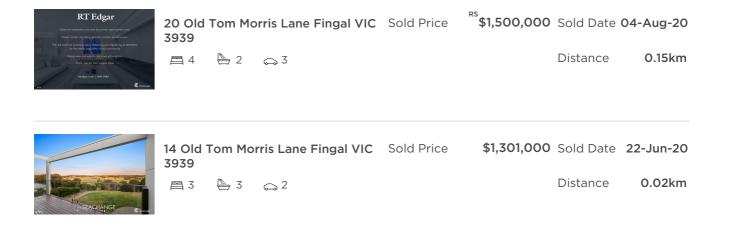

#### Comparable property sales (\*Delete A or B below as applicable)

**A\*** These are the three properties sold within two kilometres of the property for sale in the last 6 months that the estate agent or agent's representative considers to be most comparable to the property for sale.

| Address of comparable property         | Price       | Date of sale |
|----------------------------------------|-------------|--------------|
| 20 Old Tom Morris Lane Fingal VIC 3939 | \$1,500,000 | 04-Aug-20    |
| 14 Old Tom Morris Lane Fingal VIC 3939 | \$1,301,000 | 22-Jun-20    |
| 18 Old Tom Morris Lane Fingal VIC 3939 | \$2,180,000 | 27-Oct-20    |