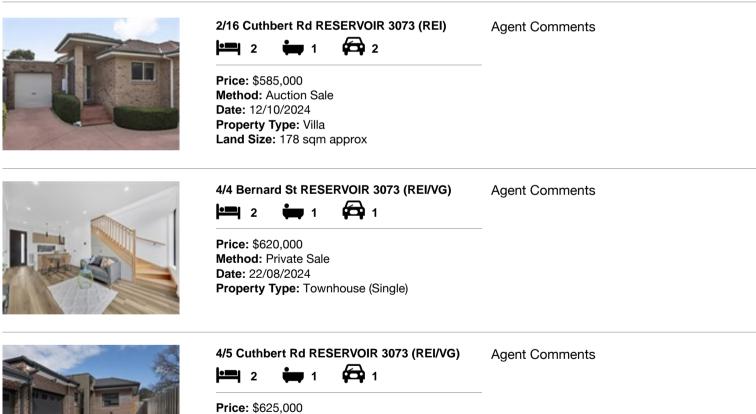

| Ad | dress of comparable property    | Price     | Date of sale |
|----|---------------------------------|-----------|--------------|
| 1  | 2/16 Cuthbert Rd RESERVOIR 3073 | \$585,000 | 12/10/2024   |
| 2  | 4/4 Bernard St RESERVOIR 3073   | \$620,000 | 22/08/2024   |
| 3  | 4/5 Cuthbert Rd RESERVOIR 3073  | \$625,000 | 29/05/2024   |

# **Comparable Properties**

Method: Private Sale Date: 29/05/2024 Property Type: Unit