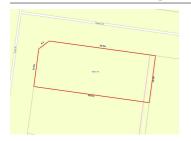

## 5 CROW STREET, BURWOOD EAST, VIC 🕮 3 🕒 2 🚓 2

**Indicative Selling Price** 

For the meaning of this price see consumer.vic.au/underquoting

Price Range:

\$1,200,000 to \$1,300,000

Provided by: Neil Zheng, Ray White Burwood

### Property offered for sale

Address Including suburb and postcode

5 CROW STREET, BURWOOD EAST, VIC 3151