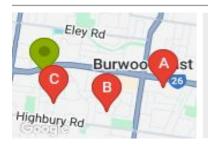

### **COMPARABLE PROPERTIES**

These are the three properties sold within two kilometres of the property for sale in the last six months that the estate agent or agents representative considers to be most comparable to the property for sale.

### 8 ELLESMERE RD, BURWOOD EAST, VIC 3151

Sale Price

\$1,305,000

Sale Date: 20/08/2024

Distance from Property: 1.6km

13 SAXON ST, BURWOOD EAST, VIC 3151

Sale Price

\$1,289,000

Sale Date: 11/12/2024

Distance from Property: 956m

14 CAM ST, BURWOOD EAST, VIC 3151

Sale Price

\$1,250,000

Sale Date: 03/12/2024

Distance from Property: 406m

#### Comparable property sales

These are the three properties sold within two kilometres of the property for sale in the last six months that the estate agent or agents representative considers to be most comparable to the property for sale.

| Address of comparable property         | Price       | Date of sale |
|----------------------------------------|-------------|--------------|
| 8 ELLESMERE RD, BURWOOD EAST, VIC 3151 | \$1,305,000 | 20/08/2024   |
| 13 SAXON ST, BURWOOD EAST, VIC 3151    | \$1,289,000 | 11/12/2024   |
| 14 CAM ST, BURWOOD EAST, VIC 3151      | \$1,250,000 | 03/12/2024   |