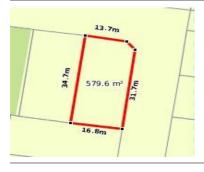

### Property offered for sale

Address Including suburb and postcode

5 CROW STREET, BURWOOD EAST, VIC 3151