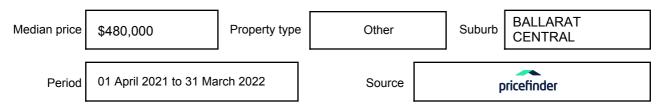

## **MEDIAN SALE PRICE**

## **BALLARAT CENTRAL, VIC, 3350**

**Suburb Median Sale Price (Other)** 

\$480,000

01 April 2021 to 31 March 2022

Provided by: pricefinder