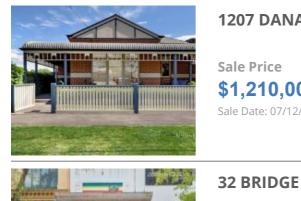

#### 1207 DANA ST, BALLARAT CENTRAL, VIC 3350 🛛 🖾 4 گ (گ Æ 2

\$1,210,000 Sale Date: 07/12/2021

Distance from Property: 1.2km

æ. -

æ -

#### **32 BRIDGE MALL, BALLARAT CENTRAL, VIC**

**Sale Price** \$1,150,000 Sale Date: 11/02/2022

Distance from Property: 889m

This report has been compiled on 18/05/2022 by Jens Veal Byrne. Property Data Solutions Pty Ltd 2022 - www.pricefinder.com.au