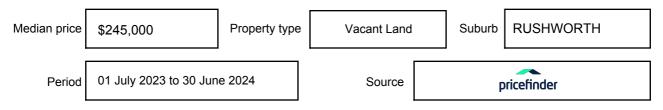

essed as a single price, or as a price range with the difference between the upper and lower amounts not more than 10% of the lower amount.

This Statement of Information must be provided to a prospective buyer within two business days of a request and displayed at any open for inspection for the property for sale.

It is recommended that the address of the property being offered for sale be checked at

services.land.vic.gov.au/landchannel/content/addressSearch before being entered in this Statement of Information.

#### Property offered for sale

Address Including suburb and postcode

GIRGARRE-RUSHWORTH ROAD, RUSHWORTH, VIC 3612

#### Indicative selling price

For the meaning of this price see consumer.vic.gov.au/underquoting

Price Range:

\$165,000 to \$175,000

#### Median sale price



#### **Comparable property sales**

The estate agent or agent's representative reasonably believes that fewer than three comparable properties were sold within five kilometres of the property for sale in the last 18 months.

This Statement of Information was prepared on: