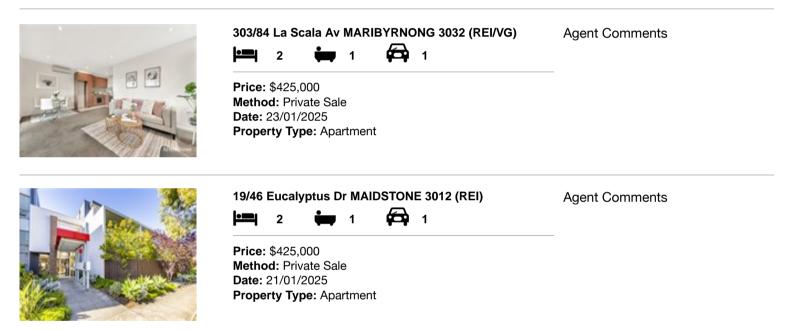

#### Comparable property sales (\*Delete A or B below as applicable)

A\* These are the three properties sold within two kilometres of the property for sale in the last sixmonths that the estate agent or agent's representative considers to be most comparable to the property for sale.

| Ado | dress of comparable property        | Price     | Date of sale |
|-----|-------------------------------------|-----------|--------------|
| 1   | 303/84 La Scala Av MARIBYRNONG 3032 | \$425,000 | 23/01/2025   |
| 2   | 19/46 Eucalyptus Dr MAIDSTONE 3012  | \$425,000 | 21/01/2025   |
| 3   |                                     |           |              |