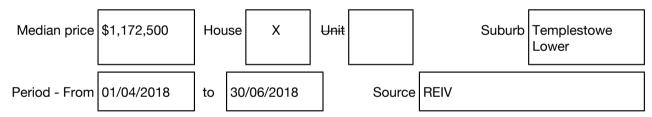

#### Median sale price

Rooms: Property Type: House Land Size: 818 sqm approx Agent Comments Sam Kocuk (03) 9842 8888 0419 311 222 skocuk@barryplant.com.au

Indicative Selling Price \$1,050,000 Median House Price June quarter 2018: \$1,172,500