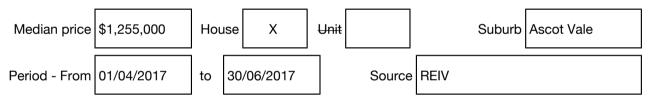

#### Median sale price

Rooms: Property Type: House Agent Comments Indicative Selling Price \$1,895,000 Median House Price June quarter 2017: \$1,255,000