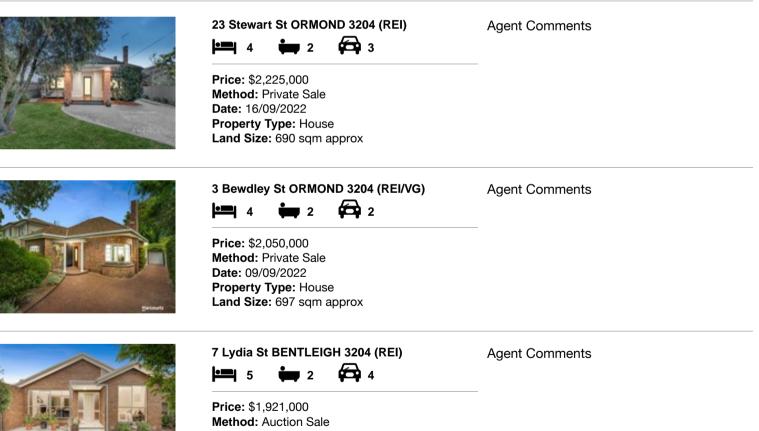

| Ado | dress of comparable property | Price       | Date of sale |
|-----|------------------------------|-------------|--------------|
| 1   | 23 Stewart St ORMOND 3204    | \$2,225,000 | 16/09/2022   |
| 2   | 3 Bewdley St ORMOND 3204     | \$2,050,000 | 09/09/2022   |
| 3   | 7 Lydia St BENTLEIGH 3204    | \$1,921,000 | 22/10/2022   |