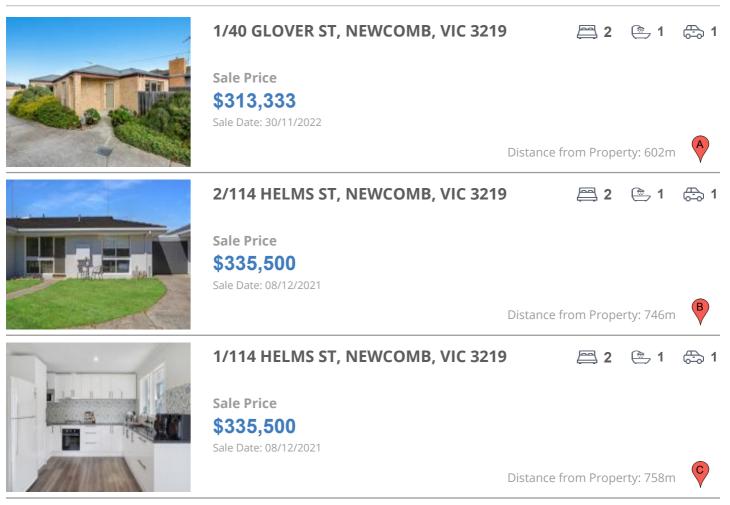

#### **Comparable property sales**

These are the three properties sold within five kilometres of the property for sale in the last 18 months that the estate agent or agent's representative considers to be most comparable to the property for sale.

| Address of comparable property    | Price     | Date of sale |
|-----------------------------------|-----------|--------------|
| 1/40 GLOVER ST, NEWCOMB, VIC 3219 | \$313,333 | 30/11/2022   |
| 2/114 HELMS ST, NEWCOMB, VIC 3219 | \$335,500 | 08/12/2021   |
| 1/114 HELMS ST, NEWCOMB, VIC 3219 | \$335,500 | 08/12/2021   |