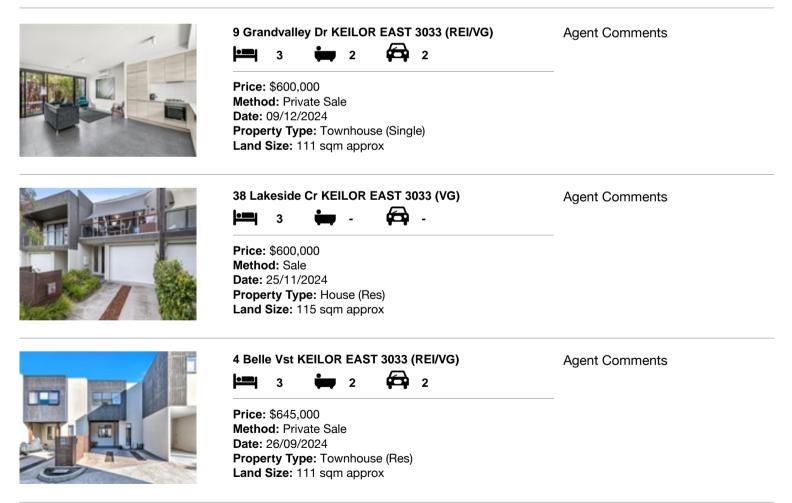

| Ade | dress of comparable property      | Price     | Date of sale |
|-----|-----------------------------------|-----------|--------------|
| 1   | 9 Grandvalley Dr KEILOR EAST 3033 | \$600,000 | 09/12/2024   |
| 2   | 38 Lakeside Cr KEILOR EAST 3033   | \$600,000 | 25/11/2024   |
| 3   | 4 Belle Vst KEILOR EAST 3033      | \$645,000 | 26/09/2024   |