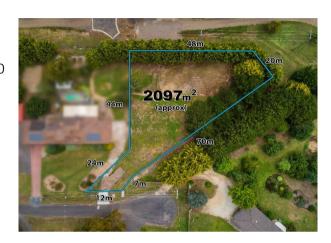

## 5B Slattery Crescent, Gisborne Vic 3437

Indicative Selling Price: \$535,000 - \$560,000 for the meaning of this price see consumer.vic.gov.au/underquoting

Median Sale Price: \$355,000

Property Type: Vacant Land