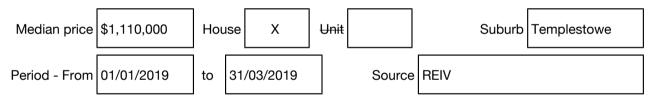

#### Median sale price

Rooms: Property Type: House (Res) Land Size: 650 sqm approx Agent Comments Indicative Selling Price \$1,350,000 Median House Price March quarter 2019: \$1,110,000