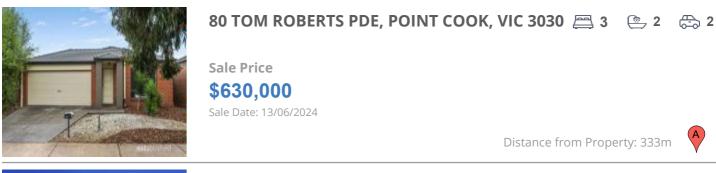

# **Sale Price** \$630,000 Sale Date: 13/06/2024 Distance from Property: 333m 40 JEAN ST, POINT COOK, VIC 3030 \_\_\_3 ھ 🚍 Æ 2 **Sale Price**

\*\$730,000

Sale Date: 20/01/2025

Distance from Property: 1.7km

| Address of comparable property           | Price      | Date of sale |
|------------------------------------------|------------|--------------|
| 80 TOM ROBERTS PDE, POINT COOK, VIC 3030 | \$630,000  | 13/06/2024   |
| 40 JEAN ST, POINT COOK, VIC 3030         | *\$730,000 | 20/01/2025   |
| 16 HEWETT DR, POINT COOK, VIC 3030       | *\$660,000 | 17/12/2024   |