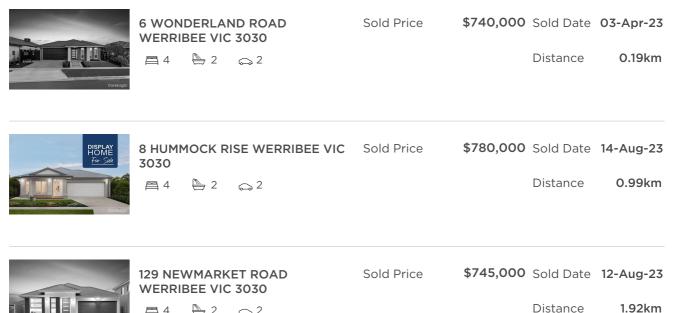

# Comparable property sales (\*Delete A or B below as applicable)

**A\*** These are the three properties sold within two kilometres of the property for sale in the last 6 months that the estate agent or agent's representative considers to be most comparable to the property for sale.

| Address of comparable property       | Price     | Date of sale |
|--------------------------------------|-----------|--------------|
| 6 WONDERLAND ROAD WERRIBEE VIC 3030  | \$740,000 | 03-Apr-23    |
| 8 HUMMOCK RISE WERRIBEE VIC 3030     | \$780,000 | 14-Aug-23    |
| 129 NEWMARKET ROAD WERRIBEE VIC 3030 | \$745,000 | 12-Aug-23    |