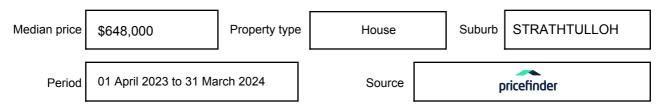

e expressed as a single price, or as a price range with the difference between the upper and lower amounts not more than 10% of the lower amount.

This Statement of Information must be provided to a prospective buyer within two business days of a request and displayed at any open for inspection for the property for sale.

It is recommended that the address of the property being offered for sale be checked at

services.land.vic.gov.au/landchannel/content/addressSearch before being entered in this Statement of Information.

#### Property offered for sale

Address Including suburb and postcode

59 UNISON ROAD, STRATHTULLOH, VIC 3338

#### Indicative selling price

For the meaning of this price see consumer.vic.gov.au/underquoting

Price Range:

\$730,000 to \$750,000

#### Median sale price



#### **Comparable property sales**

These are the three properties sold within two kilometres of the property for sale in the last six months that the estate agent or agent's representative considers to be most comparable to the property for sale.

| Address of comparable property            | Price     | Date of sale |
|-------------------------------------------|-----------|--------------|
| 58 SALTAIRE DR, STRATHTULLOH, VIC 3338    | \$720,000 | 25/01/2024   |
| 55 BUCKINGHAM BVD, STRATHTULLOH, VIC 3338 | \$730,000 | 13/10/2023   |
| 12 BALLAD ST, STRATHTULLOH, VIC 3338      | \$735,000 | 21/09/2023   |

This Statement of Information was prepared on: 01/0