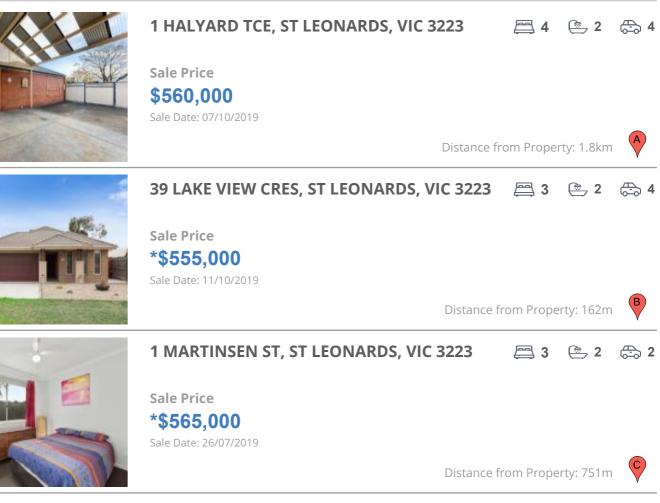

### **COMPARABLE PROPERTIES**

These are the three properties sold within five kilometres of the property for sale in the last 18 months that the estate agent or agent's representative considers to be most comparable to the property for sale.

#### **Comparable property sales**

These are the three properties sold within five kilometres of the property for sale in the last 18 months that the estate agent or agent's representative considers to be most comparable to the property for sale.

| Address of comparable property           | Price      | Date of sale |
|------------------------------------------|------------|--------------|
| 1 HALYARD TCE, ST LEONARDS, VIC 3223     | \$560,000  | 07/10/2019   |
| 39 LAKE VIEW CRES, ST LEONARDS, VIC 3223 | *\$555,000 | 11/10/2019   |
| 1 MARTINSEN ST, ST LEONARDS, VIC 3223    | *\$565,000 | 26/07/2019   |