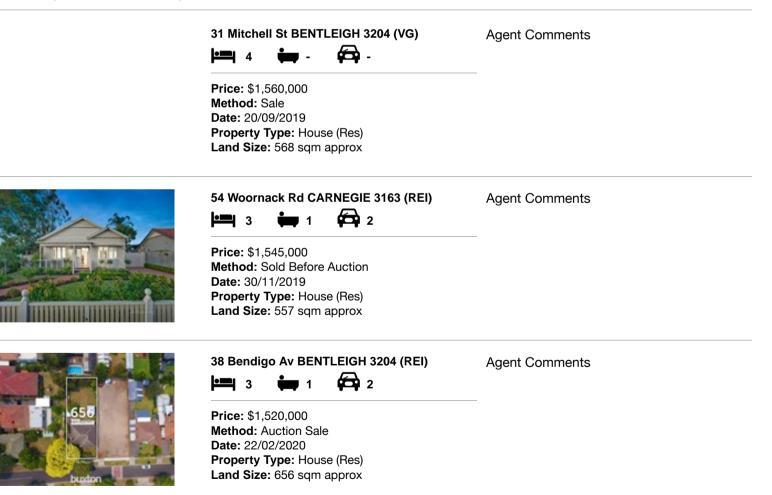

#### Comparable property sales (\*Delete A or B below as applicable)

A\* These are the three properties sold within two kilometres of the property for sale in the last six months that the estate agent or agent's representative considers to be most comparable to the property for sale.

| Add | lress of comparable property  | Price       | Date of sale |
|-----|-------------------------------|-------------|--------------|
| 1   | 31 Mitchell St BENTLEIGH 3204 | \$1,560,000 | 20/09/2019   |
| 2   | 54 Woornack Rd CARNEGIE 3163  | \$1,545,000 | 30/11/2019   |
| 3   | 38 Bendigo Av BENTLEIGH 3204  | \$1,520,000 | 22/02/2020   |