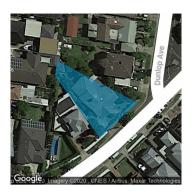

#### Property offered for sale

Address Including suburb and postcode

9 Oakleigh Crescent, Ormond Vic 3204

25/02/2020 10:06

9 Oakleigh Crescent, Ormond Vic 3204

Nick Renna

**Property Type:** House **Land Size:** 537.761 sqm approx Agent Comments 9194 1200 0411 551 190 nickrenna@jelliscraig.com.au

Indicative Selling Price \$1,500,000 - \$1,600,000 Median House Price Year ending December 2019: \$1,424,000