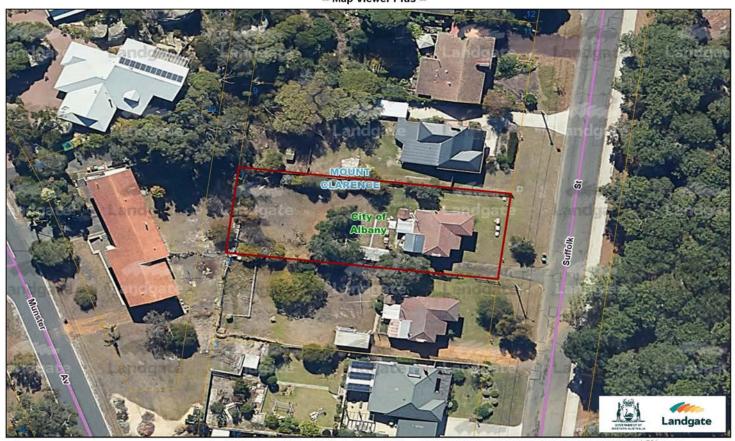

-- Map Viewer Plus --

Author:

Createchttps://drbapars/sixXXX5ptocrapapapa/aigenter-watergov.au/?address=7%20Suffolk%20Street%2C%20MOUNT%20CLARENCE%206330&the5ffe=hybrid

0 0.007 0.014 0.02 0.027

Author:

Createdhttps://ebapanije20205pfusnaphtalandugeter.wbu.gov.au/?address=7%20Suffolk%20Street%2C%20MOUNT%20CLARENCE%206330&theffe=hybrid

SKETCH OF LAND: 1909-894 (701/DP224146)

PREVIOUS TITLE: 1904-387

PROPERTY STREET ADDRESS: 7 SUFFOLK ST, MOUNT CLARENCE.

LOCAL GOVERNMENT AUTHORITY: CITY OF ALBANY

Transfer E701952 Volume 1904 Folio 387

WESTERN