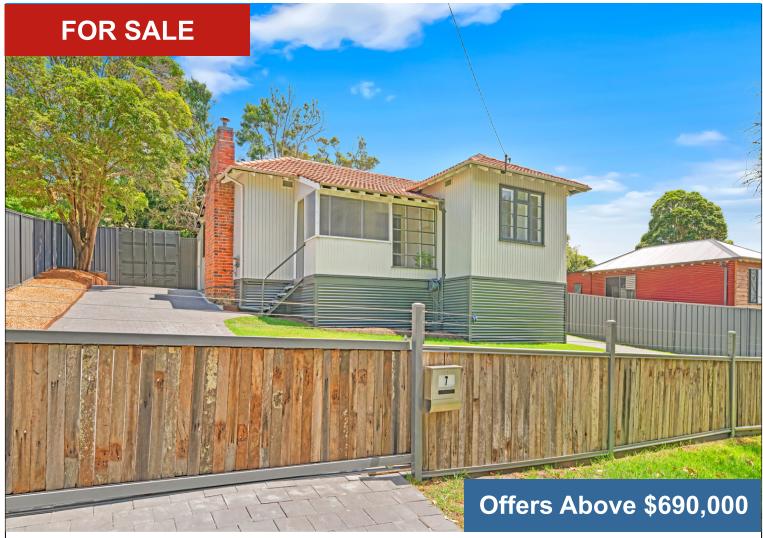

# 7 SUFFOLK STREET, MOUNT CLARENCE

## **CHARMING RENOVATED COTTAGE WITH SPACE TO GROW**

- Charming renovated cottage in sought-after Mount Clarence
- Expansive 1,012sqm block with endless potential
- Modern kitchen, open-plan living, and stylish updates
- Close to Albany town centre, schools, and parks
- Ideal for investors, first-home buyers, or downsizers

## **Specification**

| Asking Price  | Offers Above \$690,000 | Land Size                    | 1012.00 m2                   |
|---------------|------------------------|------------------------------|------------------------------|
| Bedrooms      | 2                      | Frontage                     | See Certificate of Title     |
| Bathrooms     | 1                      | Restrictive Covenants        | See Certificate of Title     |
| Toilets       | 1                      | Zoning                       | Residential / R30            |
| Parking       | 0                      | School Zone                  | Albany Primary School & ASHS |
| Sheds         | Garden Shed            | Sewer                        | Connected                    |
| HWS           | Electric               | Water                        | Connected                    |
| Solar         | N/A                    | Internet Connection          | NBN Available                |
| Council Rates | \$2193.92              | <b>Building Construction</b> | Weatherboard & Tile          |
| Water Rates   | \$1067.33              | Insulation                   | Unknown                      |
| Strata Levies | N/A                    | Built/Builder                | Approx 1956                  |
| Weekly Rent   | \$540 - \$570          | BAL Assessment               | N/A                          |
|               |                        |                              |                              |