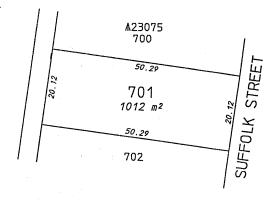

#### LAND DESCRIPTION:

LOT 701 ON DEPOSITED PLAN 224146

SKETCH OF LAND: 1909-894 (701/DP224146)

PREVIOUS TITLE: 1904-387

PROPERTY STREET ADDRESS: 7 SUFFOLK ST, MOUNT CLARENCE.

LOCAL GOVERNMENT AUTHORITY: CITY OF ALBANY

Transfer E701952 Volume 1904 Folio 387

WESTERN

Estate in fee simple in Albany Lot 701, delineated on the map in the Third Schedule hereto, limited however to the natural surface and therefrom to a depth of 12.19 metres.

FIRST SCHEDULE (continued overleaf)