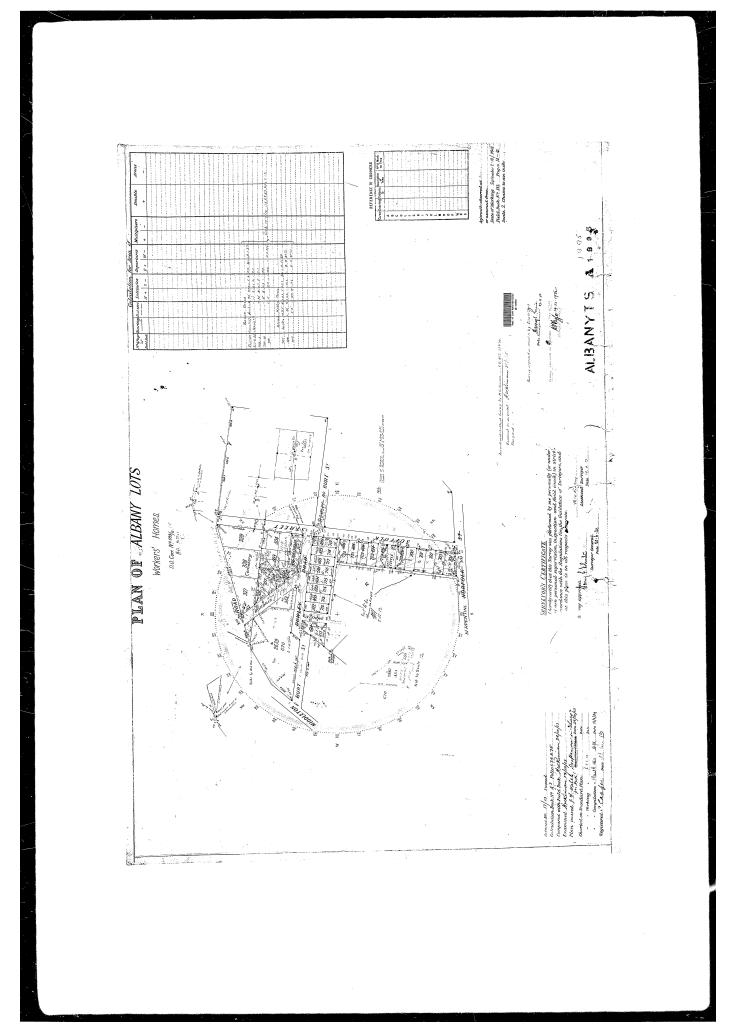

SKETCH OF LAND: 1909-894 (701/DP224146)

PREVIOUS TITLE: 1904-387

PROPERTY STREET ADDRESS: 7 SUFFOLK ST, MOUNT CLARENCE.

LOCAL GOVERNMENT AUTHORITY: CITY OF ALBANY

Transfer E701952 Volume 1904 Folio 387

WESTERN

AUSTRALIA

1909

894

Estate in fee simple in Albany Lot 701, delineated on the map in the Third Schedule hereto, limited however to the natural surface and therefrom to a depth of 12.19 metres.

FIRST SCHEDULE (continued overleaf)