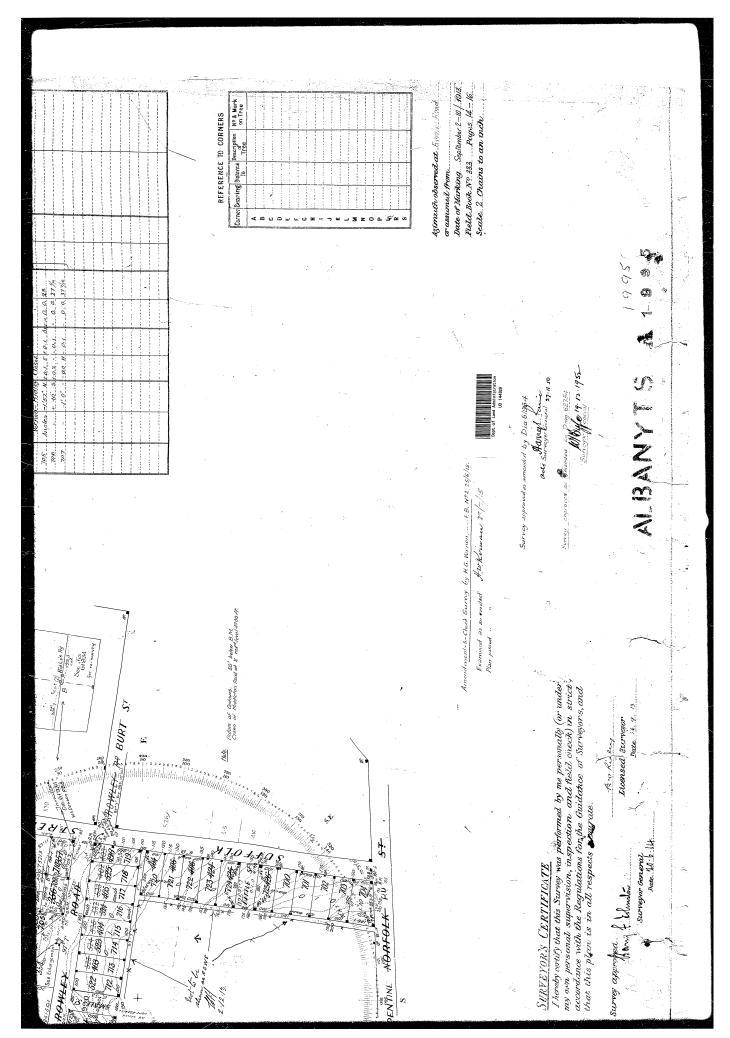

SKETCH OF LAND: 1909-894 (701/DP224146)

PREVIOUS TITLE: 1904-387

PROPERTY STREET ADDRESS: 7 SUFFOLK ST, MOUNT CLARENCE.

LOCAL GOVERNMENT AUTHORITY: CITY OF ALBANY

Transfer E701952 Volume 1904 Folio 387

WESTERN

AUSTRALIA

1909

894

Estate in fee simple in Albany Lot 701, delineated on the map in the Third Schedule hereto, limited however to the natural surface and therefrom to a depth of 12.19 metres.

FIRST SCHEDULE (continued overleaf)