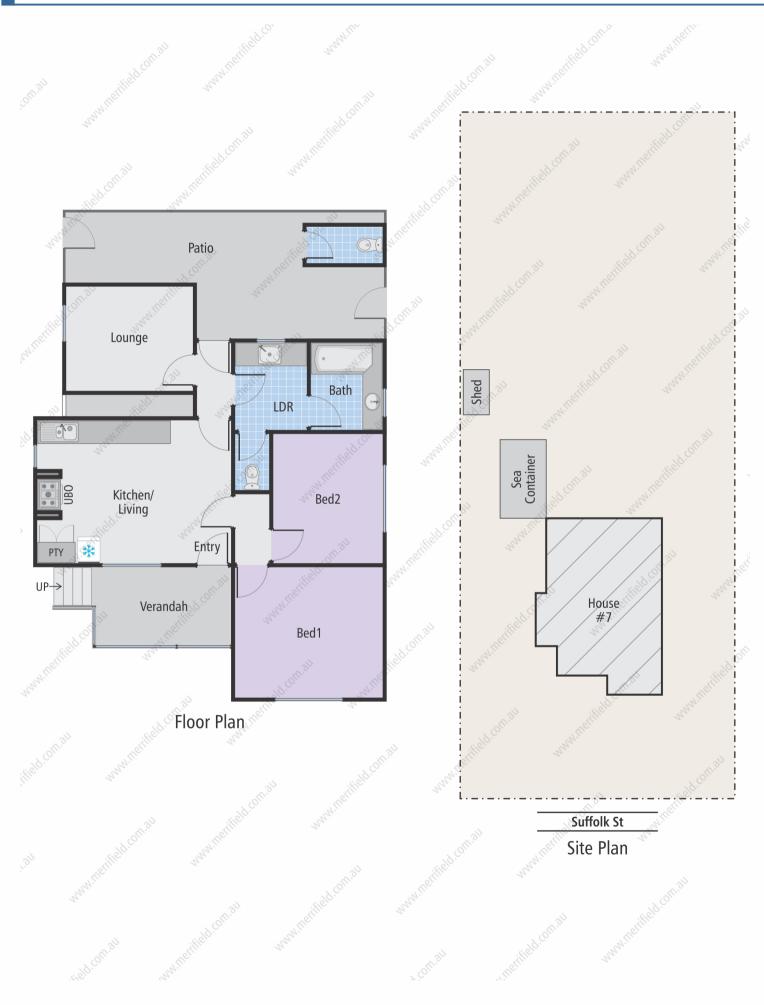

# 7 SUFFOLK STREET, MOUNT CLARENCE

## **CHARMING RENOVATED COTTAGE WITH SPACE TO GROW**

- Charming renovated cottage in sought-after Mount Clarence
- Expansive 1,012sqm block with endless potential
- Modern kitchen, open-plan living, and stylish updates
- Close to Albany town centre, schools, and parks
- Ideal for investors, first-home buyers, or downsizers

## **Specification**

| Asking Price  | Offers Above \$690,000 | Land Size                    | 1012.00 m2                   |
|---------------|------------------------|------------------------------|------------------------------|
| Bedrooms      | 2                      | Frontage                     | See Certificate of Title     |
| Bathrooms     | 1                      | Restrictive Covenants        | See Certificate of Title     |
| Toilets       | 1                      | Zoning                       | Residential / R30            |
| Parking       | 0                      | School Zone                  | Albany Primary School & ASHS |
| Sheds         | Garden Shed            | Sewer                        | Connected                    |
| HWS           | Electric               | Water                        | Connected                    |
| Solar         | N/A                    | Internet Connection          | NBN Available                |
| Council Rates | \$2193.92              | <b>Building Construction</b> | Weatherboard & Tile          |
| Water Rates   | \$1067.33              | Insulation                   | Unknown                      |
| Strata Levies | N/A                    | Built/Builder                | Approx 1956                  |
| Weekly Rent   | \$540 - \$570          | BAL Assessment               | N/A                          |
|               |                        |                              |                              |