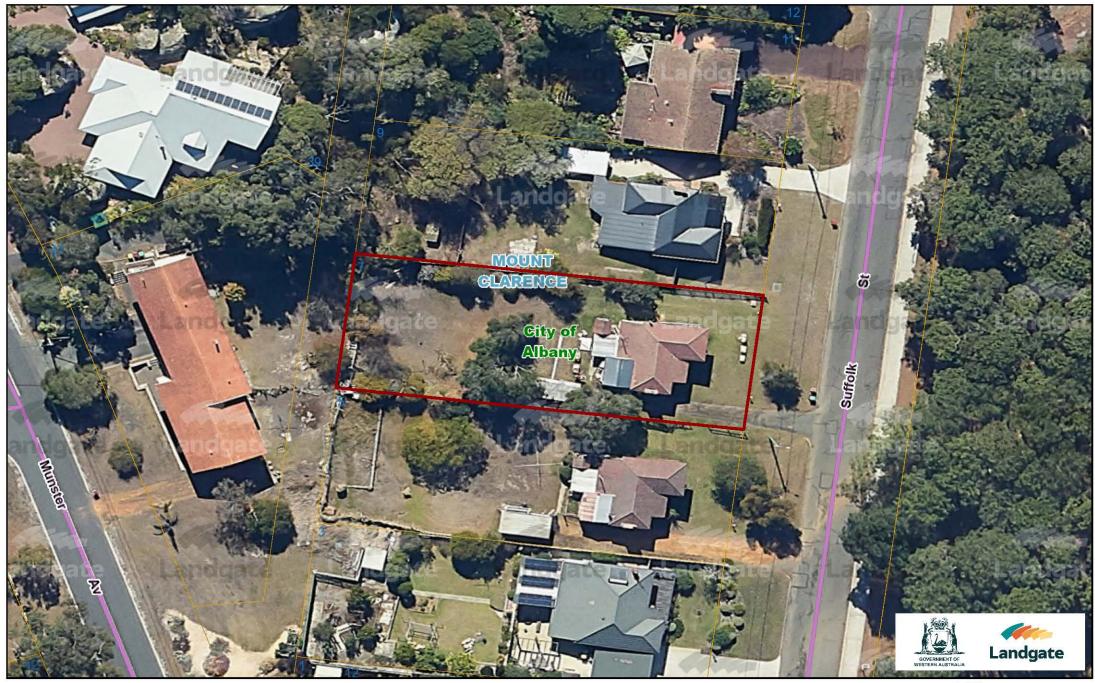

SKETCH OF LAND: 1909-894 (701/DP224146)

PREVIOUS TITLE: 1904-387

PROPERTY STREET ADDRESS: 7 SUFFOLK ST, MOUNT CLARENCE.

LOCAL GOVERNMENT AUTHORITY: CITY OF ALBANY

Transfer E701952 Volume 1904 Folio 387

WESTERN