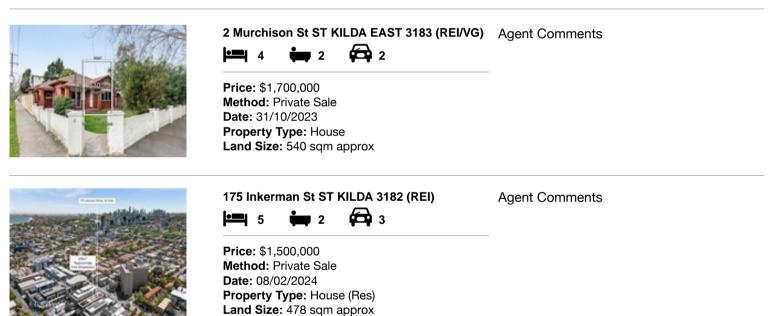

| Ad | dress of comparable property      | Price       | Date of sale |
|----|-----------------------------------|-------------|--------------|
| 1  | 2 Murchison St ST KILDA EAST 3183 | \$1,700,000 | 31/10/2023   |
| 2  | 175 Inkerman St ST KILDA 3182     | \$1,500,000 | 08/02/2024   |
| 3  |                                   |             |              |