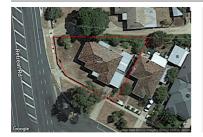

### 1 OSBORNE STREET, FLORA HILL, VIC

**Indicative Selling Price** 

For the meaning of this price see consumer.vic.au/underquoting

Price Range:

\$425,000 to \$435,000

Provided by: Wendy Carman, Tweed Sutherland First National Real Estate

### Property offered for sale

Address Including suburb and postcode

1 OSBORNE STREET, FLORA HILL, VIC 3550