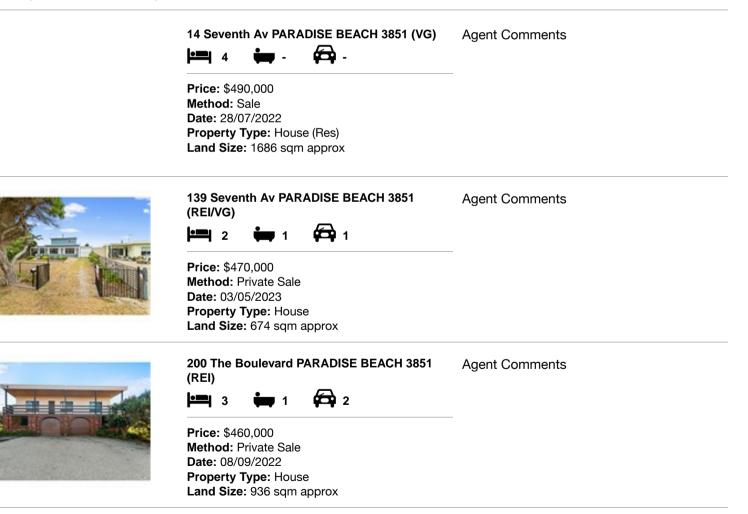

#### Comparable property sales (\*Delete A or B below as applicable)

A\* These are the three properties sold within five kilometres of the property for sale in the last 18 months that the estate agent or agent's representative considers to be most comparable to the property for sale.

| Address of comparable property |                                       | Price     | Date of sale |
|--------------------------------|---------------------------------------|-----------|--------------|
| 1                              | 14 Seventh Av PARADISE BEACH 3851     | \$490,000 | 28/07/2022   |
| 2                              | 139 Seventh Av PARADISE BEACH 3851    | \$470,000 | 03/05/2023   |
| 3                              | 200 The Boulevard PARADISE BEACH 3851 | \$460,000 | 08/09/2022   |

## **Comparable Properties**