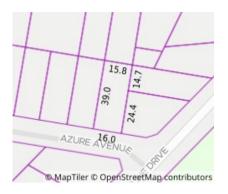

#### Property offered for sale

Address Including suburb or locality and postcode

39 Azure Avenue, Golden Beach Vic 3851

### 39 Azure Avenue, Golden Beach Vic 3851

# GRAHAM CHALMER

Property Type: House (Res) Land Size: 500 sqm approx Agent Comments Brett Glover 5144 4333 0408 384 147 brettg@chalmer.com

Indicative Selling Price \$449,500 Median House Price 20/11/2022 - 19/11/2023: \$430,000