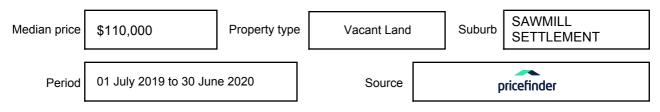

as that comprise the Melbourne metropolitan area is published on the Consumer Affairs Victoria website at consumer.vic.gov.au/underquoting. The indicative selling price in this Statement of Information may be expressed as a single price, or as a price range with the difference between the upper and lower amounts not more than 10% of the lower amount. This Statement of Information must be provided to a prospective buyer within two business days of a request and displayed at any open for inspection for the property for sale.

### Property offered for sale

Address Including suburb and

45 WARRAMBAT ROAD, SAWMILL SETTLEMENT, VIC 3723

### Indicative selling price

For the meaning of this price see consumer.vic.gov.au/underquoting

Price Range:

\$150,000 to \$165,000

#### Median sale price



#### **Comparable property sales**

These are the three properties sold within five kilometres of the property for sale in the last 18 months that the estate agent or agent's representative considers to be most comparable to the property for sale.

| Address of comparable property                  | Price      | Date of sale |
|-------------------------------------------------|------------|--------------|
| 25 CHRISTENSEN ST, SAWMILL SETTLEMENT, VIC 3723 | \$100,000  | 13/05/2020   |
| 20 CHRISTENSEN ST, SAWMILL SETTLEMENT, VIC 3723 | *\$120,000 | 25/08/2020   |
| 26 ROSELLA ST, SAWMILL SETTLEMENT, VIC 3723     | \$128,000  | 20/06/2020   |

This Statement of Information was prepared

09/09/2020