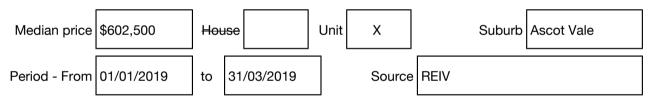

#### Median sale price

Rooms: Property Type: Townhouse Agent Comments Indicative Selling Price \$449,000 Median Unit Price March quarter 2019: \$602,500