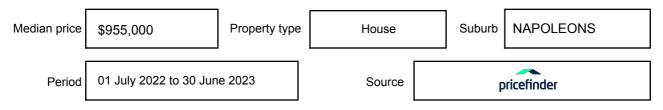

be expressed as a single price, or as a price range with the difference between the upper and lower amounts not more than 10% of the lower amount.

This Statement of Information must be provided to a prospective buyer within two business days of a request and displayed at any open for inspection for the property for sale.

It is recommended that the address of the property being offered for sale be checked at

services.land.vic.gov.au/landchannel/content/addressSearch before being entered in this Statement of Information.

### Property offered for sale

Address Including suburb and postcode

51 NINE MILE ROAD, NAPOLEONS, VIC 3352

### Indicative selling price

For the meaning of this price see consumer.vic.gov.au/underquoting

Price Range:

\$595,000 to \$625,000

#### Median sale price



#### **Comparable property sales**

The estate agent or agent's representative reasonably believes that fewer than three comparable properties were sold within five kilometres of the property for sale in the last 18 months.

This Statement of Information was prepared on: