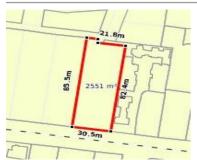

# 4/639 TOORAK ROAD, TOORAK, VIC 3142 🕮 2 🕒 1

**Indicative Selling Price** 

For the meaning of this price see consumer.vic.au/underquoting

Price Range:

\$550,000 to \$595,000

Provided by: Peter Cheng, First National Burwood

## Property offered for sale

|           | Address    |
|-----------|------------|
| Including | suburb and |
|           | postcode   |

4/639 TOORAK ROAD, TOORAK, VIC 3142